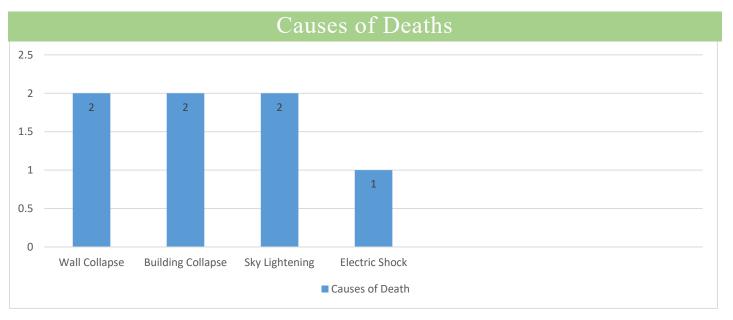

Note: The Deputy Commissioner Tharparkar, informed that 15 Goats have been perished due to Sky Lightening.