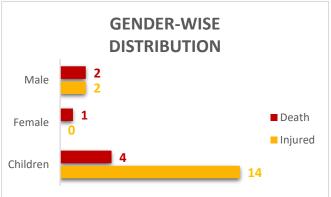

### Cumulative Causalities – Deaths / Injuries (25-06-2025 to 28-06-2025)

Deaths & Injuries Data Source: Concerned Deputy Commissioners.