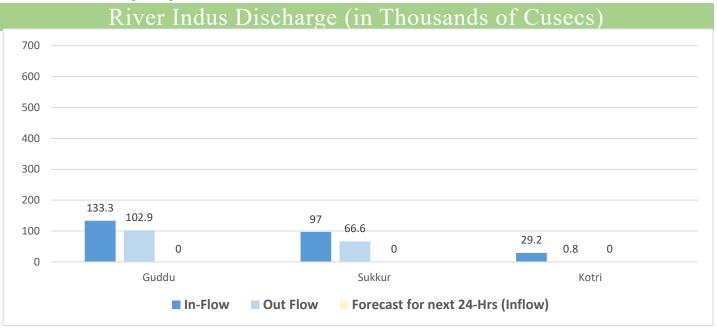

Source: Pakistan Meteorological Department.

Source: Pakistan Meteorological Department - Flood Forecasting Division (FFD) - Bulletin No. B-014/25 Dated 28th June, 2025 12:00 (PST)