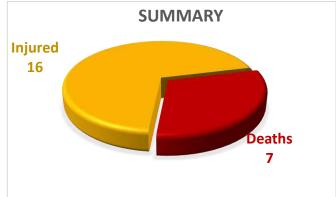

### Cumulative Causalities – Deaths / Injuries (25-06-2025 to 28-06-2025)

Deaths & Injuries Data Source: Concerned Deputy Commissioners.