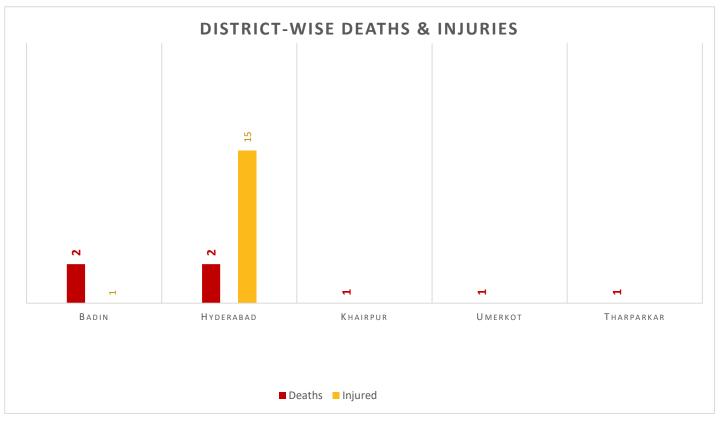

### Cumulative Causalities – Deaths / Injuries (25-06-2025 to 28-06-2025)

Deaths & Injuries Data Source: Concerned Deputy Commissioners.